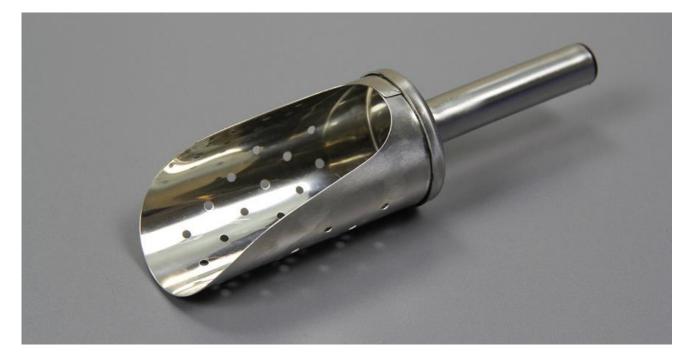

Specification Number: A314-100

Revision: Date Issued:

03 12-Oct-20

1. Part Number:

A314-100

2. Photograph:

## 3. Product Information:

| Description:                              | Ice Scoop                   |
|-------------------------------------------|-----------------------------|
| Material of Construction:                 | 304 Stainless Steel         |
| Method of Construction:                   | Spot Welded                 |
| Surface Finish:                           | Better than 0.5 microns Ra  |
| Overall Length:                           | 180mm                       |
| Body Length:                              | 100mm                       |
| Body Diameter:                            | 50mm                        |
| Diameter of Drainage Holes in scoop body: | 3mm                         |
| Nominal Weight:                           | 90g                         |
| Recommended Storage Conditions:           | Dry and ambient temperature |